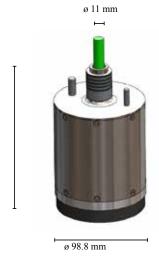

## **Spesifications**

| Part number | Description                                                                                                                                                                                                                                                                                                            |
|-------------|------------------------------------------------------------------------------------------------------------------------------------------------------------------------------------------------------------------------------------------------------------------------------------------------------------------------|
| DL21SG-SA   | Log sensor DL21for Sea Valve 1 Doppler sensor 1-axis STW 1 Doppler sensor 2-axis STW+SOG The 2 sensors mounted in one bottom mounting works independently and are electrically isolated. Designed for ships over 50.000 GT with simultaneous and independent measurement of speed through water and speed over ground. |
| SB-100-XX   | Sea valve 100mm for single bottom hull                                                                                                                                                                                                                                                                                 |
| DB-100-XX   | Sea valve 100mm for double bottom hull                                                                                                                                                                                                                                                                                 |
| JB70D21-XX  | Electronic unit                                                                                                                                                                                                                                                                                                        |
| )           | < 120m                                                                                                                                                                                                                                                                                                                 |
|             | 40m (may be extended or shortened. Recommended 2 x CAT6 cable)                                                                                                                                                                                                                                                         |
|             | 11 mm +/-0.5                                                                                                                                                                                                                                                                                                           |
| g radius    | 25mm                                                                                                                                                                                                                                                                                                                   |
|             | 0.2 kn or 2 % whichever is greater                                                                                                                                                                                                                                                                                     |
|             | 0.1 kn                                                                                                                                                                                                                                                                                                                 |
|             | +/- 50 kn                                                                                                                                                                                                                                                                                                              |
|             | 1 deg                                                                                                                                                                                                                                                                                                                  |
|             | 0.1 deg                                                                                                                                                                                                                                                                                                                |
|             | IP 68                                                                                                                                                                                                                                                                                                                  |
|             | 6 bar                                                                                                                                                                                                                                                                                                                  |
|             | -15 to +55 deg                                                                                                                                                                                                                                                                                                         |
|             | 2 x NMEA (Proprietry formats)                                                                                                                                                                                                                                                                                          |
|             | 2 x NMEA (Proprietry formats)                                                                                                                                                                                                                                                                                          |
|             | 2 x Nom. 24 V (15 V to 32 V) 16 W                                                                                                                                                                                                                                                                                      |
|             | 10.2 kg                                                                                                                                                                                                                                                                                                                |
|             | SKIPPER Electronics AS, Norway                                                                                                                                                                                                                                                                                         |
|             | DL21SG-SA SB-100-XX DB-100-XX                                                                                                                                                                                                                                                                                          |